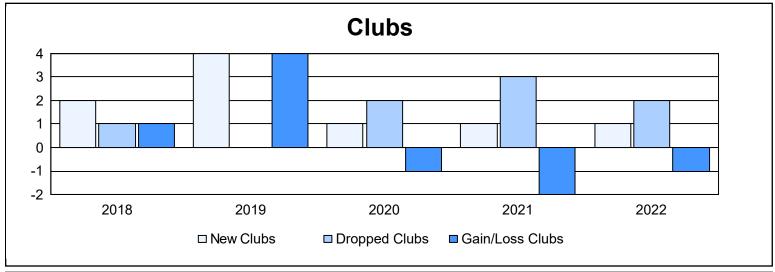

District D 2

As of June 2022 Cumulative

| Year      | New<br>Clubs | Dropped<br>Clubs | Gain/<br>Loss<br>Clubs | New<br>Members | Charter<br>Members | Reinstate<br>Members | Transfer<br>Members | Total<br>Member<br>Added | Total<br>Members<br>Dropped | Gain/<br>Loss<br>Members |
|-----------|--------------|------------------|------------------------|----------------|--------------------|----------------------|---------------------|--------------------------|-----------------------------|--------------------------|
| 2017-2018 | 2            | 1                | 1                      | 141            | 54                 | 6                    | 6                   | 207                      | 280                         | -73                      |
| 2018-2019 | 4            | 0                | 4                      | 128            | 113                | 8                    | 2                   | 251                      | 196                         | 55                       |
| 2019-2020 | 1            | 2                | -1                     | 81             | 39                 | 1                    | 1                   | 122                      | 152                         | -30                      |
| 2020-2021 | 1            | 3                | -2                     | 85             | 61                 | 6                    | 0                   | 152                      | 180                         | -28                      |
| 2021-2022 | 1            | 2                | -1                     | 93             | 48                 | 6                    | 3                   | 150                      | 195                         | -45                      |
| Average   | 2            | 2                | 0                      | 106            | 63                 | 5                    | 2                   | 176                      | 201                         | -24                      |